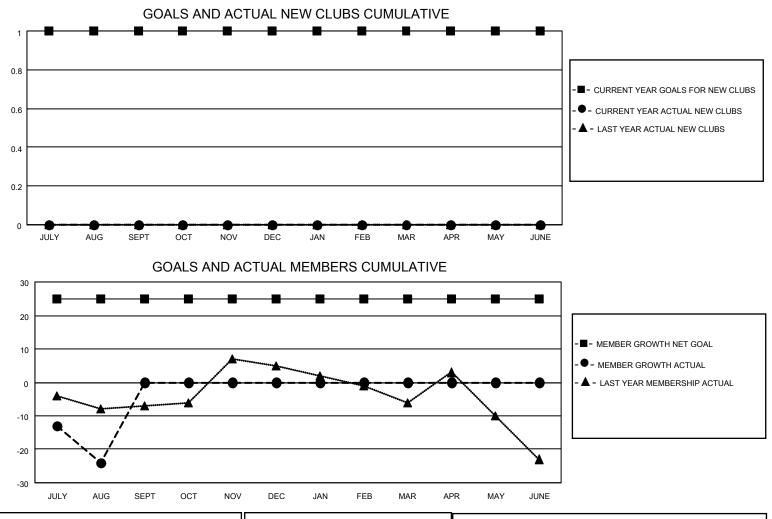

## LOCATION CONNECTICUT

District 23 A

Results as of: 8/31/2023

| Clubs                 |               |           |               | Members               |                        |                         |                                                    |
|-----------------------|---------------|-----------|---------------|-----------------------|------------------------|-------------------------|----------------------------------------------------|
| RESULTS FOR 2023-2024 |               |           |               | RESULTS FOR 2023-2024 |                        |                         |                                                    |
| QUARTER               | NEW CLUB GOAL | NEW CLUBS | DROPPED CLUBS | QUARTER MEME          | BER GROWTH NET<br>GOAL | MEMBER GROWTH<br>ACTUAL | DROPPED<br>MEMBERS ACTUAL<br>(including transfers) |
| JULY/AUG/SEPT         | 1             | 0         | 1             | JULY/AUG/SEPT         | 25                     | 16                      | 37                                                 |
| OCT/NOV/DEC           | 0             | 0         | 0             | OCT/NOV/DEC           | 0                      | 0                       | 0                                                  |
| JAN/FEB/MAR           | 0             | 0         | 0             | JAN/FEB/MAR           | 0                      | 0                       | 0                                                  |
| APR/MAY/JUNE          | 0             | 0         | 0             | APR/MAY/JUNE          | 0                      | 0                       | 0                                                  |